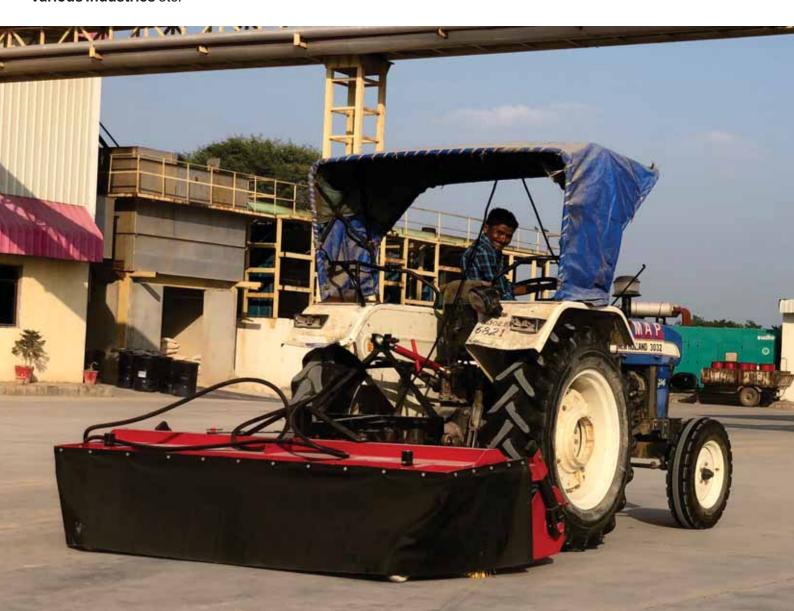

#### Introduction:

VINAYAK High Quality Road Sweeper Machine with Dust Collecting System, Model: RS-230 (Without Tractor) Have a Sweeping Width of 2.25 Meters. These Road Sweeper are Equipped with PPN Bristles for Efficient and Durable Cleaning of Road. This Sweeper Machine is Preferred by a Lot of Road Contractors for Its Ease of Operation. It can be Conveniently Moved by Attaching at the Rear of Tractor, Operating and Maintenance of Sweeper is Easy and does not require Skilled Labor.

#### Salient Features:

- Dust Collection Facility Available.
- · Quick Mounting with Tractor.
- · Three Point Linkage System.
- Compact and Flexible Design.
- · Easy to Operate and Maintain.
- Low Noise and High Performance.
- · Maintenance free Hydraulic Drive

#### **Description / Function:**

It is mainly used as commercial Application for Road Sweeping all the dust and debris on the Road, Street, Highway, Floor (In Industry), Petrol Pump, Glass Factory, Sea - Air Ports, Cement Industries, School, College - University, Lanes, by - lanes, Vehicle Parking Areas etc. It is very useful for Municipality, Gram Panchayats, Various Industries etc.