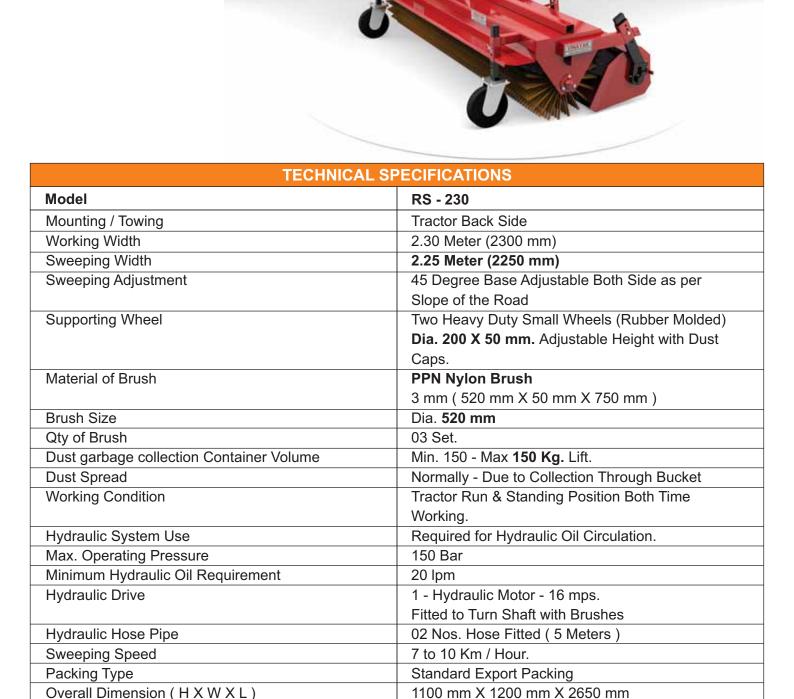

#### Introduction:

VINAYAK High Quality Road Sweeper Machine with Dust Collecting System, Model: RS-230 (Without Tractor) Have a Sweeping Width of 2.25 Meters. These Road Sweeper are Equipped with PPN Bristles for Efficient and Durable Cleaning of Road. This Sweeper Machine is Preferred by a Lot of Road Contractors for Its Ease of Operation. It can be Conveniently Moved by Attaching at the Rear of Tractor, Operating and Maintenance of Sweeper is Easy and does not require Skilled Labor.