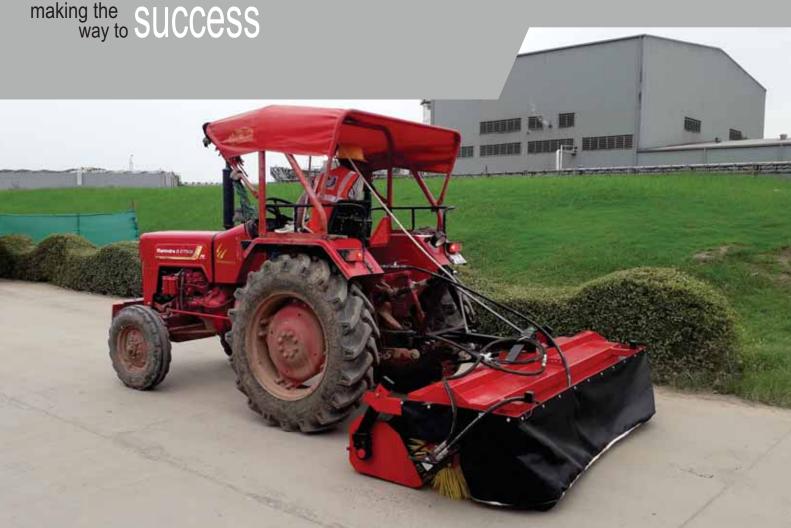

#### Introduction:

VINAYAK High Quality Road Sweeper Machine with Dust Collecting System, Model: RS-230 (Without Tractor) Have a Sweeping Width of 2.25 Meters. These Road Sweeper are Equipped with PPN Bristles for Efficient and Durable Cleaning of Road. This Sweeper Machine is Preferred by a Lot of Road Contractors for Its Ease of Operation. It can be Conveniently Moved by Attaching at the Rear of Tractor, Operating and Maintenance of Sweeper is Easy and does not require Skilled Labor.

#### Salient Features:

- Dust Collection Facility Available.
- · Quick Mounting with Tractor.
- · Three Point Linkage System.
- Compact and Flexible Design.
- · Easy to Operate and Maintain.
- Low Noise and High Performance.
- · Maintenance free Hydraulic Drive

#### **Description / Function:**

It is mainly used as commercial Application for Road Sweeping all the dust and debris on the Road, Street, Highway, Floor (In Industry), Petrol Pump, Glass Factory, Sea - Air Ports, Cement Industries, School, College - University, Lanes, by - lanes, Vehicle Parking Areas etc. It is very useful for Municipality, Gram Panchayats, Various Industries etc.